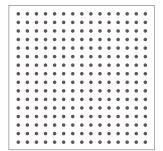

#### **SOUNDBLOCK - R6**

| 600x600mm       |              | 600x1200mm      |              |
|-----------------|--------------|-----------------|--------------|
| Hole Diameter   | 6mm          | Hole Diameter   | 6mm          |
| Pitch           | 16mm         | Pitch           | 16mm         |
| Number of Holes | L: 34, W: 34 | Number of Holes | L: 72, W: 34 |
| Clearance       | 10mm         | Clearance       | 10mm         |
| Panel Size      | 593mm        | Panel Size      | 1197mm       |
| Open Area       | 9.2%         | Open Area       | 9.8%         |
| Border          | 29.5mm       | Border          | 29.5mm       |

**PATTERN SB1** 