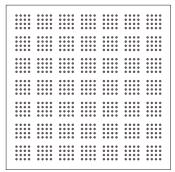

#### **SOUNDBLOCK - R8-15-20**

| 600x600mm       |                            | 600x1200mm      |                             |
|-----------------|----------------------------|-----------------|-----------------------------|
| Hole Diameter   | 8, 15, 20mm                | Hole Diameter   | 8, 15, 20mm                 |
| Pitch           | -                          | Pitch           | -                           |
| Number of Holes | R8: 321, R15: 110, R20: 71 | Number of Holes | R8: 642, R15: 220, R20: 142 |
| Clearance       | -                          | Clearance       | -                           |
| Panel Size      | 594mm                      | Panel Size      | 1194mm                      |
| Open Area       | 16.4%                      | Open Area       | 16.4%                       |
| Border          | 25.5mm                     | Border          | 25.5mm                      |