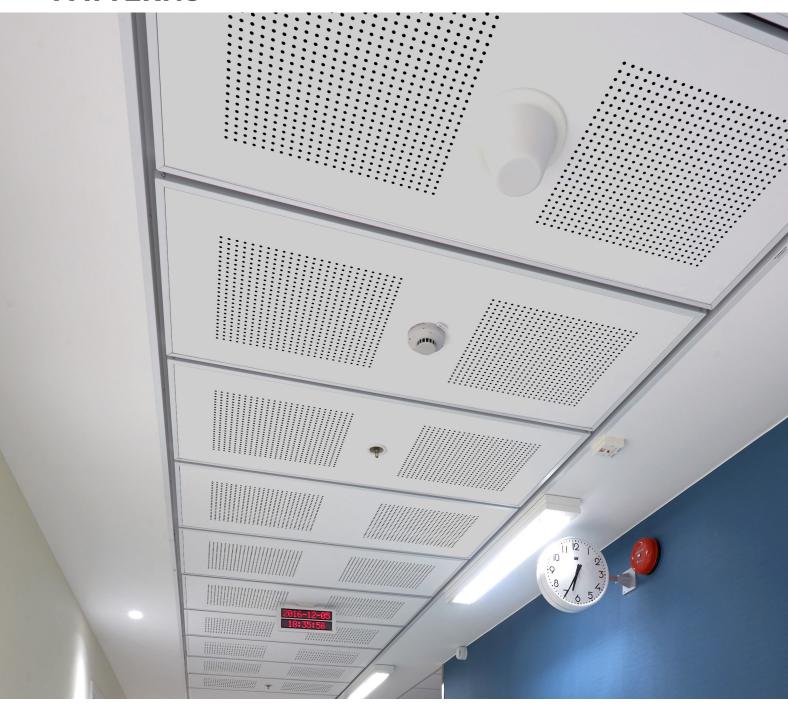

# SOUNDBLOCK PERFORATION PATTERNS

#### Create synergy between acoustics and aesthetics!

USG Middle East will continue to be your preferred choice for all your ceiling needs. We develop and manufacture a range of acoustical ceilings with high-grade reinforced gypsum. With our team's collective experience in the construction industry, USG Middle East provides the latest industrial technical knowledge to meet your project requirements. Our Soundblock line is sustainable and uses environmentally friendly materials while guaranteeing excellent indoor comfort. Soundblock offers an extensive array of ceiling design solutions with high acoustic performance. Explore new architectural design possibilities with perfect acoustics with Soundblock Perforation Patterns.