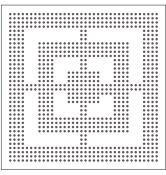

NDBLOCK - R6**



| 600x600mm       |              | 600x1200mm      |              |
|-----------------|--------------|-----------------|--------------|
| Hole Diameter   | 6mm          | Hole Diameter   | 6mm          |
| Pitch           | 16mm         | Pitch           | 16mm         |
| Number of Holes | L: 34, W: 34 | Number of Holes | L: 72, W: 34 |
| Clearance       | 10mm         | Clearance       | 10mm         |
| Panel Size      | 593mm        | Panel Size      | 1197mm       |
| Open Area       | 9.2%         | Open Area       | 9.8%         |
| Border          | 29.5mm       | Border          | 29.5mm       |

**PATTERN SB1** 

## **SOUNDBLOCK - R6 | ADDITIONAL PATTERNS**







PATTERN SB2

**PATTERN SB3** 

PATTERN SB4







PATTERN SB5

**PATTERN SB6** 

**PATTERN SB7** 



**PATTERN SB8** 



#### **SOUNDBLOCK - R8-15-20**



| 600x600mm       |                            | 600x1200mm      |                             |
|-----------------|----------------------------|-----------------|-----------------------------|
| Hole Diameter   | 8, 15, 20mm                | Hole Diameter   | 8, 15, 20mm                 |
| Pitch           | -                          | Pitch           | -                           |
| Number of Holes | R8: 321, R15: 110, R20: 71 | Number of Holes | R8: 642, R15: 220, R20: 142 |
| Clearance       | -                          | Clearance       | -                           |
| Panel Size      | 594mm                      | Panel Size      | 1194mm                      |
| Open Area       | 16.4%                      | Open Area