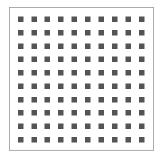

### **SOUNDBLOCK - Q9**

| 600x600mm       |              | 600x            | 600x1200mm   |  |
|-----------------|--------------|-----------------|--------------|--|
| Hole Size       | 9mm x 9mm    | Hole Size       | 9mm x 9mm    |  |
| Pitch           | 20mm         | Pitch           | 20mm         |  |
| Number of Holes | L: 28, W: 28 | Number of Holes | L: 58, W: 28 |  |
| Clearance       | 11mm         | Clearance       | 11mm         |  |
| Panel Size      | 594mm        | Panel Size      | 1194mm       |  |
| Open Area       | 18%          | Open Area       | 18.5%        |  |
| Border          | 22.50mm      | Border          | 22.50mm      |  |