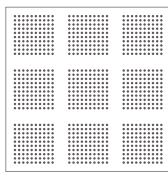

**PATTERN SB1** 

#### **SOUNDBLOCK - R6**

| 600x600mm       |              | 600x1200mm      |              |
|-----------------|--------------|-----------------|--------------|
| Hole Diameter   | 6mm          | Hole Diameter   | 6mm          |
| Pitch           | 16mm         | Pitch           | 16mm         |
| Number of Holes | L: 34, W: 34 | Number of Holes | L: 72, W: 34 |
| Clearance       | 10mm         | Clearance       | 10mm         |
| Panel Size      | 593mm        | Panel Size      | 1197mm       |
| Open Area       | 9.2%         | Open Area       | 9.8%         |
| Border          | 29.5mm       | Border          | 29.5mm       |