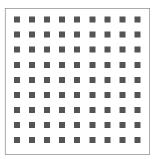

## **SOUNDBLOCK - Q12**

| 600x600mm       |              | 600x1           | 600x1200mm   |  |
|-----------------|--------------|-----------------|--------------|--|
| Hole Size       | 12mm x 12mm  | Hole Size       | 12mm x 12mm  |  |
| Pitch           | 25mm         | Pitch           | 25mm         |  |
| Number of Holes | L: 21, W: 21 | Number of Holes | L: 45, W: 21 |  |
| Clearance       | 13mm         | Clearance       | 13mm         |  |
| Panel Size      | 594mm        | Panel Size      | 1194mm       |  |
| Open Area       | 18%          | Open Area       | 19.2%        |  |
| Border          | 41mm         | Border          | 41mm         |  |