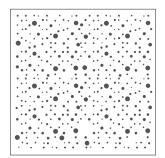

#### **SOUNDBLOCK - R8-15-20**

| 600x600mm       |                            | 600x1200mm      |                             |
|-----------------|----------------------------|-----------------|-----------------------------|
| Hole Diameter   | 8, 15, 20mm                | Hole Diameter   | 8, 15, 20mm                 |
| Pitch           | -                          | Pitch           | -                           |
| Number of Holes | R8: 321, R15: 110, R20: 71 | Number of Holes | R8: 642, R15: 220, R20: 142 |
| Clearance       | -                          | Clearance       | -                           |
| Panel Size      | 594mm                      | Panel Size      | 1194mm                      |
| Open Area       | 16.4%                      | Open Area       | 16.4%                       |
| Border          | 25.5mm                     | Border          | 25.5mm                      |