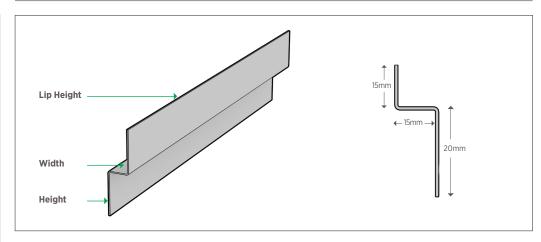

#### **PRODUCT DATA**

Height: 20 mm Width: 12, 15 mm Lip Height: 12, 15 mm

Thickness: From 0.45 to 0.90 mm

**Length:** Standard 3000mm-3600 mm could be made as per customer requirements

Perforation: Plain and Perforated