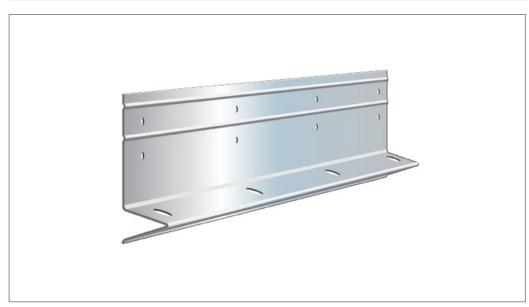

# **FOUNDATION WEEP SCREED**

#### **DESCRIPTION**

It is an unperforated design to remove moisture from stucco installations at a frame construction in the foundation.

### **FEATURES**

- Can be supplied with various lengths 12.7mm, 15.9mm, 19mm, 22mm
- Meets ASTM C1063, ASTM B69 and ASTM A653/A ASTM A653M
- HDG G60