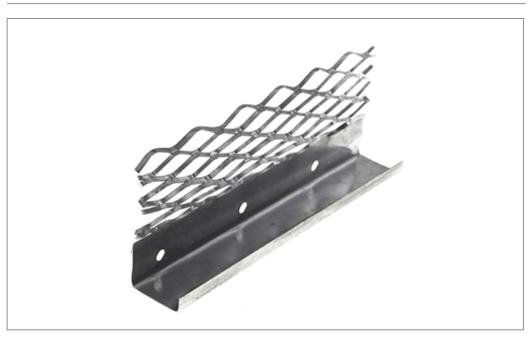

## **EXPANDED FLANGE CASING BEAD**

**DESCRIPTION** 

Expanded Flange Casing Bead is widely used to have a protective finish in various openings. Absorbs movement due to the expansion. Could be used on the edges to divide plaster and other type of finishes.