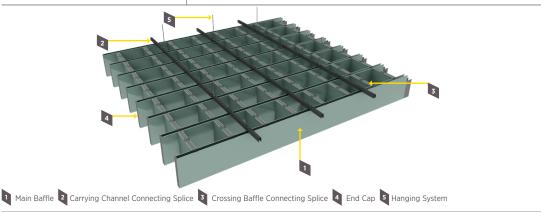

**CEILINGS** 

## **CELEBRETTO**° CROSSING BAFFLES







#### **CROSSING BAFFLES**





### CROSSING BAFFLES CEILING SYSTEM COMPONENTS



#### SYSTEM DRAWINGS



#### SYSTEM SPECIFICATION

#### **Material Classification**

Galvanized Steel: Type V Aluminium: Type VII Stainless Steel: Type VI Pattern: A. C. G.

#### Thickness

Powder coat finish: 0.6mm - 1.4mm Wooden finish: 0.6mm

#### Baffle Width

30mm/40mm/50mm/80mm/100mm/ 150mm

#### Baffle Height

50mm/80mm/100mm/150mm/200mm

#### Baffle Length

Up to 2400mm

#### Baffle Spacing (clear gap)

Min 30mm

#### Light Reflectance Coefficient [LR]

Based on the finish color and perforation pattern, LR up to 0.82

#### Color

Standard colors are RAL 9016, RAL 9006 and RAL9010.

Other RAL colors are available upon request

#### Surface Burning Characteristics per ASTM E 84

Class A

#### Additional Information

- Recommended spacing is to be equal to the height of the baffle
- Thickness depends on pa