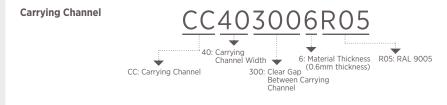

den finish: 0.6mm

#### Baffle Width

30mm/40mm/50mm/80mm/100mm/ 150mm

#### Baffle Height

50mm/80mm/100mm/150mm/200mm

#### Baffle Length

Up to 2400mm

#### Baffle Spacing (clear gap)

Min 30mm

#### Light Reflectance Coefficient [LR]

Based on the finish color and perforation pattern, LR up to 0.82

#### Color

Standard colors are RAL 9016, RAL 9006 and RAL9010.

Other RAL colors are available upon request

#### Surface Burning Characteristics per ASTM E 84

Class A

#### Additional Information

- Recommended spacing is to be equal to the height of the baffle
- Thickness depends on panel sizes and project requirements
- Consult factory for other panel widths

#### ITEM CODIFICATION

# Main Baffle SCBM-402007WF4 S: Steel A: Aluminium CBM: Crossing Baffle Main CBM: CROSSING CBM: CROS





#### **CROSSING BAFFLES**





**CROSSING BAFFLES** 

USG Middle East supplies Metal Ceiling panels with a range of acoustical performance to meet the needs of all **METAL CEILING** kinds of projects. A variety of sound-absorbing backing options are available. Consult with the USG Middle East **ACOUSTICAL** technical team for further guidance. **PERFORMANCE** 

| PATTERN | OPEN AREA% | CELEBRETTO® METAL CEILING INFILL OPTIONS     | CAC |      |
|---------|------------|----------------------------------------------|-----|------|
| A1      | 20%        | Paraline Baffles with 38mm Soft Fiber infill | -   | 0.85 |

• A1 Pattern: Diagonal Pattern, Hole Size Dia 1.8mm

**INFILL OPTIONS\*** 

**STANDARD** WITH PLAIN BORDER

**OPTIONAL FULLY PERFORATED** 

| Plain | Acoustic Fleece | Acoustic F