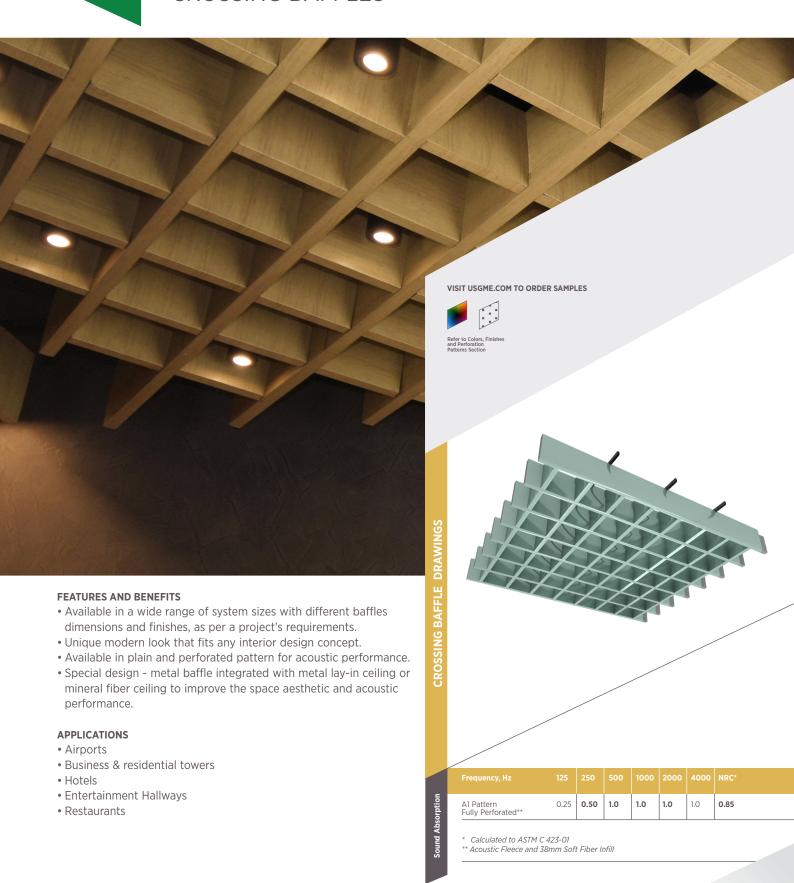

#### **CROSSING BAFFLES**

#### SYSTEM DRAWINGS

#### **CROSSING BAFFLES**

**CROSSING BAFFLES** 

USG Middle East supplies Metal Ceiling panels with a range of acoustical performance to meet the needs of all **METAL CEILING** kinds of projects. A variety of sound-absorbing backing options are available. Consult with the USG Middle East **ACOUSTICAL** technical team for further guidance. **PERFORMANCE** 

| PATTERN | OPEN AREA% | CELEBRETTO® METAL CEILING INFILL OPTIONS     | CAC |      |
|---------|------------|----------------------------------------------|-----|------|
| A1      | 20%        | Paraline Baffles with 38mm Soft Fiber infill | -   | 0.85 |

• A1 Pattern: Diagonal Pattern, Hole Size Dia 1.8mm

**INFILL OPTIONS\*** 

**STANDARD** WITH PLAIN BORDER

**OPTIONAL FULLY PERFORATED** 

| Plain | Acoustic Fleece | Acoustic Fleece<br>and Soft Fiber |
|-------|-----------------|-----------------------------------|
|       |                 |                                   |
|       |                 |                                   |