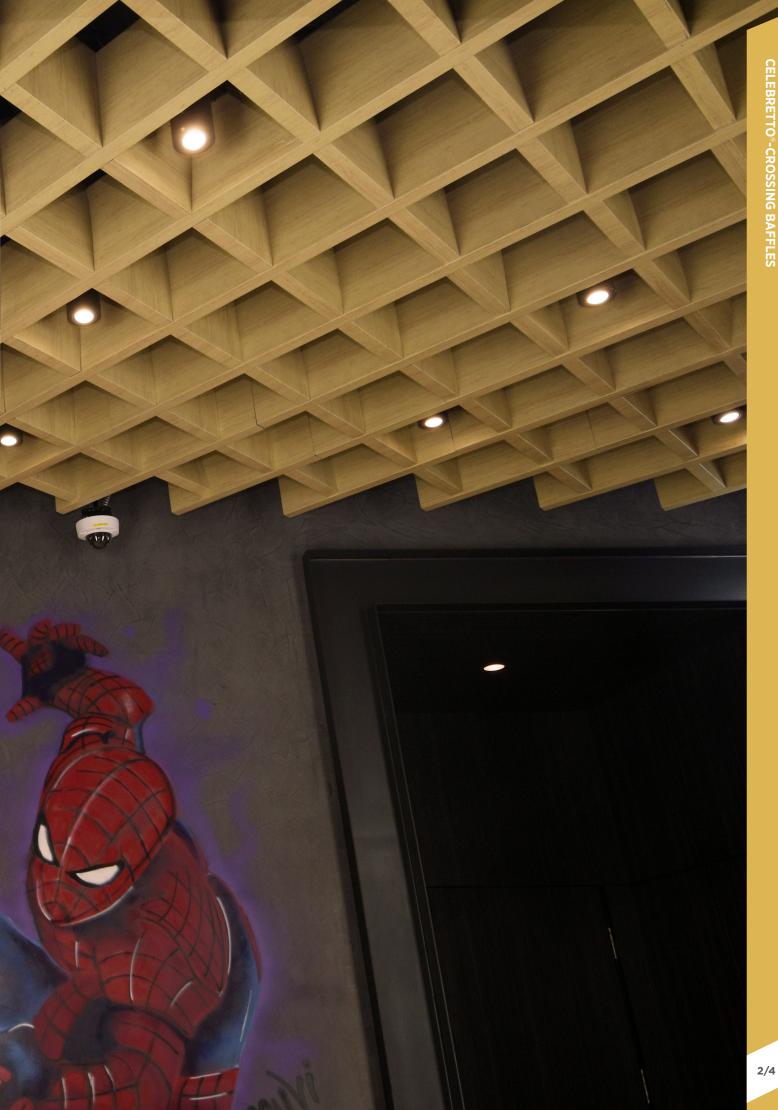

**CEILINGS** 

## **CELEBRETTO**° CROSSING BAFFLES







#### **CROSSING BAFFLES**





### CROSSING BAFFLES CEILING SYSTEM COMPONENTS



#### SYSTEM DRAWINGS



#### SYSTEM SPECIFICATION

#### **Material Classification**

Galvanized Steel: Type V Aluminium: Type VII Stainless Steel: Type VI Pattern: A. C. G.

#### Thickness

Powder coat finish: 0.6mm - 1.4mm Wooden finish: 0.6mm

#### Baffle Width

30mm/40mm/50mm/80mm/100mm/ 150mm

#### Baffle Height

50mm/80mm/100mm/150mm/200mm

#### Baffle Length

Up to 2400mm

#### Baffle Spacing (clear gap)

Min 30mm

#### Light Reflectance Coefficient [LR]

Based on the finish color and perforation pattern, LR up to 0.82

#### Color

Standard colors are RAL 9016, RAL 9006 and RAL9010.

Other RAL colors are available upon request

#### Surface Burning Characteristics per ASTM E 84

Class A

#### Additiona