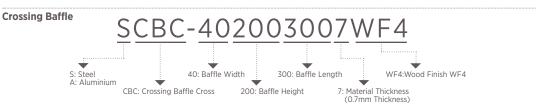

#### ITEM CODIFICATION

# Main Baffle SCBM-402007WF4 S: Steel A: Aluminium CBM: Crossing Baffle Main CBM: CROSSING CBM: CROS