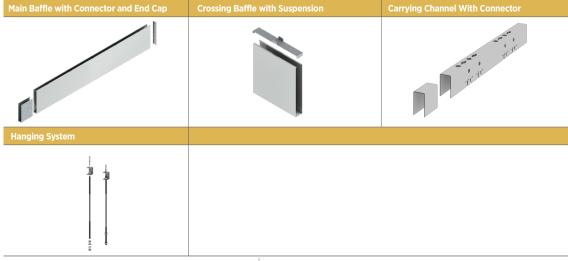

**CEILINGS** 

## **CELEBRETTO**° CROSSING BAFFLES







#### **CROSSING BAFFLES**





### CROSSING BAFFLES CEILING SYSTEM COMPONENTS



#### SYSTEM DRAWINGS



#### SYSTEM SPECIFICATION

#### **Material Classification**

Galvanized Steel: Type V Aluminium: Type VII Stainless Steel: Type VI Pattern: A. C. G.

#### Thickness

Powder coat finish: 0.6mm - 1.4mm Wooden finish: 0.6mm

#### Baffle Width

30mm/40mm/50mm/80mm/100mm/ 150mm

#### Baffle Height

50mm/80mm/100mm/150mm/200mm

#### Baffle Length

Up to 2400mm

#### Baffle Spacing (clear gap)

Min 30mm

#### Light Reflectance Coefficient [LR]

Based on the finish color and perforation pattern, LR up to 0.82

#### Color

Standard colors are RAL 9016, RAL 9006 and RAL9010.

Other RAL colors are available upon request

#### Surface Burning Characteristics per ASTM E 84

Class A

#### Additional Information

- Recommended spacing is to be equal to the height of the baffle
-